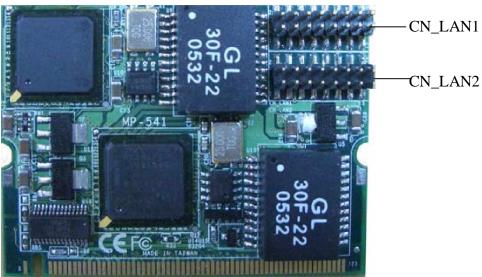

# **Component Placement**

Intel 82541PI

# **Component Reference**

#### LAN1/2: LAN Connector

Connector Type:

RJ45 10/100/1000Mbps connector

| Pin 1 2 3 4 5                           |
|-----------------------------------------|
| Description TRD0+ TRD0- TRD1+ TRD1- N/C |
| Pin 6 7 8 9 10                          |
| Description N/C TRD2+ TRD2- TRD3+ TRD3- |