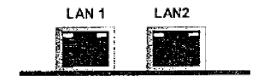

# **Component Reference**

#### LAN1/2: LAN Connector

Connector Type:

RJ45 10/100/1000Mbps connector

| Pin 1 2 3 4 5                           |
|-----------------------------------------|
| Description TRD0+ TRD0- TRD1+ TRD1- N/C |
| Pin 6 7 8 9 10                          |
| Description N/C TRD2+ TRD2- TRD3+ TRD3- |